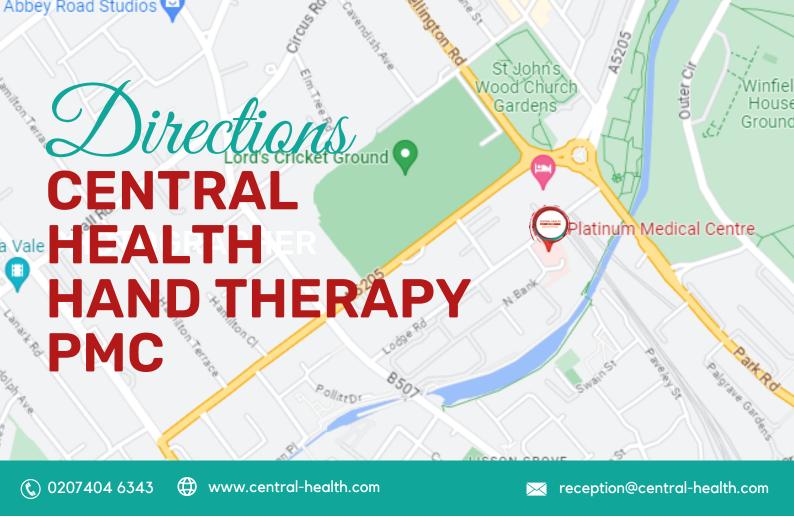

## **DIRECTIONS**

Central Health Hand Therapy Unit is based at the Platinum Medical Centre on Lodge Road, in St John's Wood. It can be found at the Park Road end of Lodge Road, on the left hand side of the road after you have crossed the railway bridge. If you report to reception they can direct you to the Hand Therapy Unit.